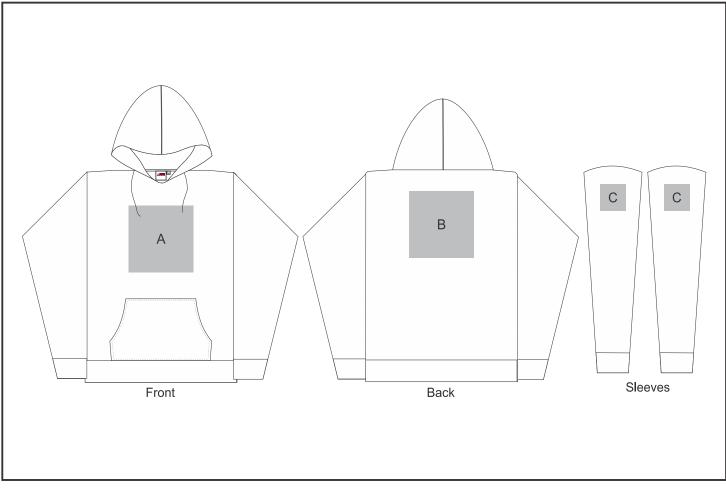

## **Branding Options:**

| Position | Branding Method (Branding Code)       | No. of Colours | Dimension               |
|----------|---------------------------------------|----------------|-------------------------|
| А        | Embroidery (EM-CLOTHING)              | N/A            | 200mm wide x 200mm high |
| А        | Screen Print (SA)                     | 6 Colours      | 240mm wide x 130mm high |
| А        | Digital Transfer Clothing A6 (DTC-A6) | Full Colour    | 105mm wide x 148mm high |
| A        | Digital Transfer Clothing A5 (DTC-A5) | Full Colour    | 210mm wide x 148mm high |
| A        | Silicone (STP-A)                      | N/A            | 30mm wide x 30mm high   |
| A        | Silicone (STP-B)                      | N/A            | 50mm wide x 50mm high   |

| А | Silicone (STP-C) | N/A | 80mm wide x 80mm high  |
|---|------------------|-----|------------------------|
| А | Silicone (STP-D) | N/A | 120mm wide x 40mm high |

| В | Embroidery (EM-CLOTHING)              | N/A         | 200mm wide x 200mm high |  |  |  |
|---|---------------------------------------|-------------|-------------------------|--|--|--|
| В | Screen Print (SA)                     | 6 Colours   | 240mm wide x 297mm high |  |  |  |
| В | Digital Transfer Clothing A6 (DTC-A6) | Full Colour | 105mm wide x 148mm high |  |  |  |
| В | Digital Transfer Clothing A5 (DTC-A5) | Full Colour | 210mm wide x 148mm high |  |  |  |
| В | Digital Transfer Clothing A4 (DTC-A4) | Full Colour | 290mm wide x 200mm high |  |  |  |
| В | Silicone (STP-A)                      | N/A         | 30mm wide x 30mm high   |  |  |  |
| В | Silicone (STP-B)                      | N/A         | 50mm wide x 50mm high   |  |  |  |
| В | Silicone (STP-C)                      | N/A         | 80mm wide x 80mm high   |  |  |  |
| В | Silicone (STP-D)                      | N/A         | 120mm wide x 40mm high  |  |  |  |
|   |                                       |             |                         |  |  |  |
| С | Embroidery (EM-CLOTHING)              | N/A         | 80mm wide x 80mm high   |  |  |  |
| С | Digital Transfer Clothing A6 (DTC-A6) | Full Colour | 80mm wide x 80mm high   |  |  |  |
| С | Silicone (STP-A)                      | N/A         | 30mm wide x 30mm high   |  |  |  |
| С | Silicone (STP-B)                      | N/A         | 50mm wide x 50mm high   |  |  |  |

N/A

80mm wide x 80mm high

С

Silicone (STP-C)